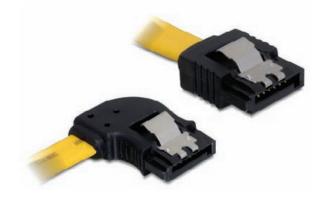

## **Description**

This SATA cable by Delock enables you to connect different SATA devices, e.g. SATA-HDD, SATA controller as well as SATA Flash memory. When connecting this cable to a HDD the cable will be lead to the left. Additional snap in will be provided by metal clips on the SATA connectors.

# **Specification**

SATA II specification

Data transfer rate: SATA up to 3Gbps

• Cable length: 50cm

Metal clips

Connector: left/ straight