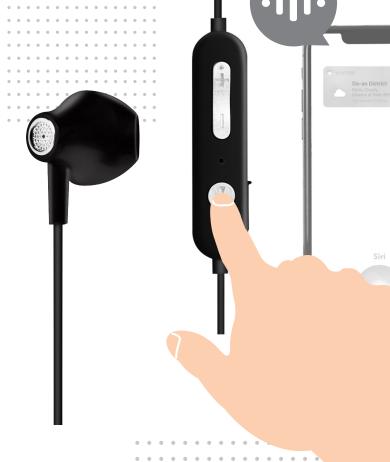

#### Simple One-Touch Calls and Music Playback

The in-line controls on the headset cable allow you to adjust the volume, answer and end calls, or skip tracks on your music player or smartphone.

#### At Your Service with Voice Assistance

Press the button for two seconds and you will get instant access to Siri or Google Assistant. Easily perform tasks on commands.