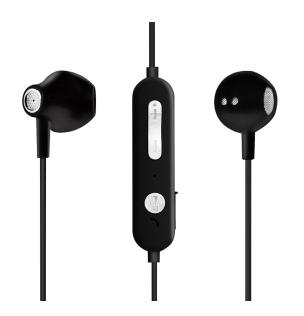

## **LogiLink**<sub>®</sub>

Bluetooth In-Ear Headset

Art. No.: BT0056

### **6.** Bluetooth 5.0

- **◄**1)) Clean Sound
- --- In-line Controls
- Built-in Microphone
- (a) Hands-free
- Up to 7 Hrs Playtime

#### Simple One-Touch Calls and Music Playback

The in-line controls on the headset cable allow you to adjust the volume, answer and end calls, or skip tracks on your music player or smartphone.

#### **Specifications:**

| Connectivity            | Bluetooth                                                                                           |
|-------------------------|-----------------------------------------------------------------------------------------------------|
| Bluetooth Version       | 5.0                                                                                                 |
| Headset Type            | In-Ear                                                                                              |
| Battery Type            | 3,7 V 70 mAh Li-ion battery                                                                         |
| Microphone              | Built-in                                                                                            |
| Controls                | In-line remote controls                                                                             |
| Working Distance        | 10 m                                                                                                |
| Charging Time           | Up to 1 hour                                                                                        |
| Working Time            | Up to 7 hours                                                                                       |
| Standby Time            | Up to 100 hours                                                                                     |
| LED Indication          | Indicator for Power & Connectivity                                                                  |
| SNR                     | 96 dB                                                                                               |
| Loudspeaker Diameter    | 14,2 mm                                                                                             |
| Loudspeaker Sensitivity | 100 dB±3 dB                                                                                         |
| Loudspeaker Impedance   | 32 Ω                                                                                                |
| Microphone Type         | Omni-directional                                                                                    |
| Microphone Impedance    | 2,2 ΚΩ                                                                                              |
| Microphone Sensitivity  | -38±3 dB                                                                                            |
| Frequency Response      | 20 Hz–20 kHz                                                                                        |
| Dimensions              | Earbud: 7,3 x 15,1 x 24 mm<br>In-line control: 12,4 x 8,3 x 50,4 mm<br>Headset cable length: 600 mm |
| Weight                  | 10,4 g                                                                                              |
| Compatibility           | Windows/Mac/iOS/Android/Chrome OS                                                                   |
| Work With               | Laptops/Smartphones/Tablets                                                                         |
| Color                   | Black                                                                                               |