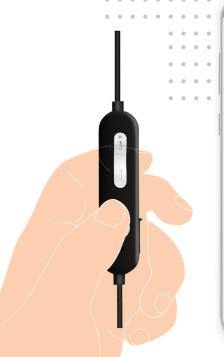

#### Simple One-Touch Calls and Music Playback

The in-line controls on the headset cable allow you to adjust the volume, answer and end calls, or skip tracks on your music player or smartphone.

#### At Your Service with Voice Assistance

Press the button for two seconds and you will get instant access to Siri or Google Assistant. Easily perform tasks on commands.