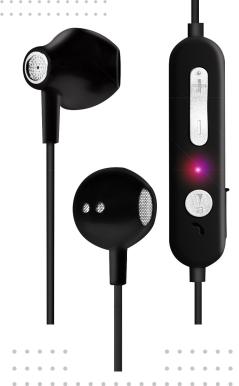

### **6.** Bluetooth 5.0

- **◄**1)) Clean Sound
- --- In-line Controls
- Built-in Microphone
- (a) Hands-free
- Up to 7 Hrs Playtime

#### Simple One-Touch Calls and Music Playback

The in-line controls on the headset cable allow you to adjust the volume, answer and end calls, or skip tracks on your music player or smartphone.

#### At Your Service with Voice Assistance

Press the button for two seconds and you will get instant access to Siri or Google Assistant. Easily perform tasks on commands.