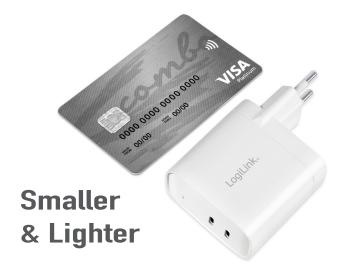

**GaN Chargers** are smaller since they require much fewer components compared to silicon chargers.

They also work more efficiently at much higher voltages than silicon chargers.

Up to 65 W output for a variety of devices from tablets to smartphones; it powers your devices at incredible speeds.

Compact size makes it lightweight and easily fits into your laptop bag or backpack. The perfect mobile accessory for traveling.

Widely compatible with most USB-C devices such as smartphones, tablets and much more.