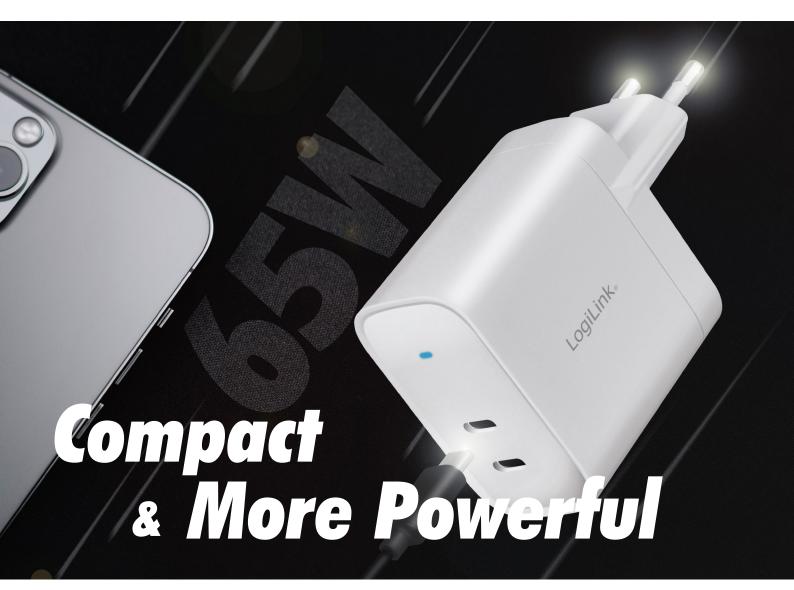

## **LogiLink**<sub>®</sub>

USB-C™ GaN 65 W Dual Ports Wall Charger

Art. No.: PA0283

GaN chargers are physically smaller, and conduct higher voltages than silicon-based chargers with better heat dissipation. Charge two smartphones, tablets or laptops at full speed with 65 W USB-C Power Delivery at home, in the office, or on-the-go.

**GaN Chargers** are smaller since they require much fewer components compared to silicon chargers.

They also work more efficiently at much higher voltages than silicon chargers.

Up to 65 W output for a variety of devices from tablets to smartphones; it powers your devices at incredible speeds.