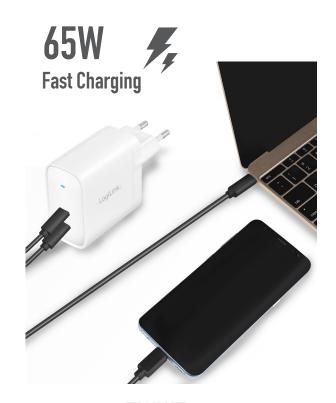

## **LogiLink**<sub>®</sub>

USB-C™ GaN 65 W Dual Ports Wall Charger

Art. No.: PA0283

GaN chargers are physically smaller, and conduct higher voltages than silicon-based chargers with better heat dissipation. Charge two smartphones, tablets or laptops at full speed with 65 W USB-C Power Delivery at home, in the office, or on-the-go.

**GaN Chargers** are smaller since they require much fewer components compared to silicon chargers.

They also work more efficiently at much higher voltages than silicon chargers.

Up to 65 W output for a variety of devices from tablets to smartphones; it powers your devices at incredible speeds.