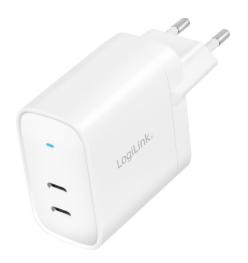

## **LogiLink**<sub>®</sub>

USB-C™ GaN 65 W Dual Ports Wall Charger

Art. No.: PA0283

GaN chargers are physically smaller, and conduct higher voltages than silicon-based chargers with better heat dissipation. Charge two smartphones, tablets or laptops at full speed with 65 W USB-C Power Delivery at home, in the office, or on-the-go.