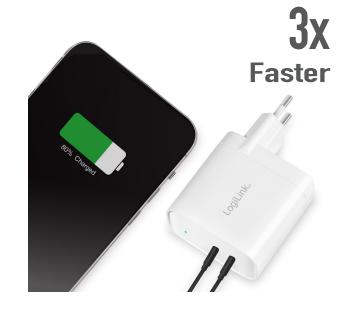

## **LogiLink**<sub>®</sub>

USB-C™ GaN 65 W Dual Ports Wall Charger

Art. No.: PA0283

GaN chargers are physically smaller, and conduct higher voltages than silicon-based chargers with better heat dissipation. Charge two smartphones, tablets or laptops at full speed with 65 W USB-C Power Delivery at home, in the office, or on-the-go.

**GaN Chargers** are smaller since they require much fewer components compared to silicon chargers.

They also work more efficiently at much higher voltages than silicon chargers.

Up to 65 W output for a variety of devices from tablets to smartphones; it powers your devices at incredible speeds.