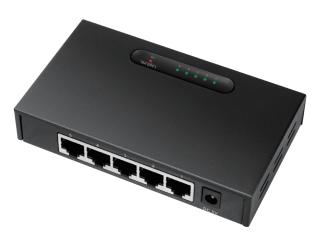

## LogiLink

5-Port Gigabit Ethernet Desktop Switch Metal Casing

Art. No.: NS0110

NS0110 Gigabit Ethernet Switch, mini and exquisite, is specially designed for SOHO and small enterprise users. With easy installation, stable performance and high forwarding rate, it supports Auto MDI/MDIX and auto negotiates the port connection mode. In addition, learning/aging MAC address automatically and 2K MAC address table are also provided.

#### Features:

- » Five 10/100/1000Base-T Gigabit Ethernet Ports
- » Supports Full/Half duplex modes and Auto-Negotiation
- » Supports IEEE802.1p QoS with 8 priority queues
- » 2K MAC address table and jumbo frame support up to 9KB