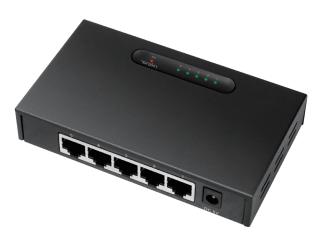

## LogiLink

5-Port Gigabit Ethernet Desktop Switch Metal Casing

Art. No.: NS0110

NS0110 Gigabit Ethernet Switch, mini and exquisite, is specially designed for SOHO and small enterprise users. With easy installation, stable performance and high forwarding rate, it supports Auto MDI/MDIX and auto negotiates the port connection mode. In addition, learning/aging MAC address automatically and 2K MAC address table are also provided.

#### Features:

- » Five 10/100/1000Base-T Gigabit Ethernet Ports
- » Supports Full/Half duplex modes and Auto-Negotiation
- » Supports IEEE802.1p QoS with 8 priority queues
- » 2K MAC address table and jumbo frame support up to 9KB