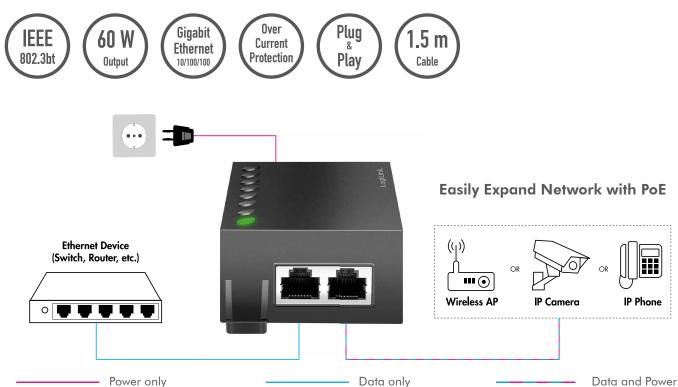

# LogiLink<sub>®</sub>

Gigabit PoE++ Injector, 60 W IEEE802.3bt Type 3

Art. No.: POE007

Up to 60 W power/data connection to a Gigabit PoE device over standard ethernet cable.

#### **Features:**

- » Connect your PoE-enabled network device to a non-PoE LAN switch port with full duplex Gigabit speed
- » Automatically detects PoE terminals and supplies inline power
- » Supports IEEE 802.3af/at/bt PoE standard
- » Safe with multiple protections
- » Integrated with power supply
- » Network distance up to 100 m
- » Plug & play, no driver installation required
- » Wall mountable

## Specification:

| Solution                      | IP8002                                                                                                      |  |
|-------------------------------|-------------------------------------------------------------------------------------------------------------|--|
| Standard                      | IEEE802.3af, IEEE802.3at, IEEE802.3bt, IEEE802.3 10Base-T, IEEE802.3u<br>100Base-TX, IEEE802.3ab 1000Base-T |  |
| Interface                     | 1x RJ45 jack (LAN port), 1x RJ45 jack (PoE port)                                                            |  |
| Input                         | 230 V AC 50/60 Hz 1 A                                                                                       |  |
| Voltage Range (at PSE)        | 54 V                                                                                                        |  |
| Maximum Power Delivery by PSE | 60 W                                                                                                        |  |
| Power Pin Assignment          | 1/2 (-), 3/6 (+), 4/5 (+), 7/8 (-)                                                                          |  |
| LED Indicator                 | Green LED: AC power input; Blue LED: Power + data output                                                    |  |
| Working Distance              | Up to 100 m                                                                                                 |  |
| Protections                   | Over-current, over-voltage, overload and anti-interference                                                  |  |
| Housing Material              | ABS                                                                                                         |  |
| Operating Temperature         | 0-40°C                                                                                                      |  |
| Operating Humidity            | 10–90% RH (non-condensing)                                                                                  |  |
| Color                         | Black                                                                                                       |  |
| Dimensions                    | 13.8 x 6.3 x 3.4 cm                                                                                         |  |
| Weight                        | 200 g                                                                                                       |  |
| Cable Length                  | 1.5 m                                                                                                       |  |
|                               |                                                                                                             |  |