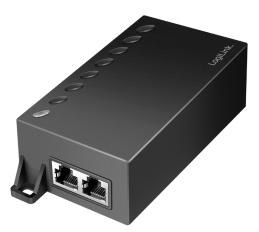

# LogiLink<sub>®</sub>

Gigabit PoE++ Injector, 60 W IEEE802.3bt Type 3

Art. No.: POE007

Up to 60 W power/data connection to a Gigabit PoE device over standard ethernet cable.

#### **Features:**

- » Connect your PoE-enabled network device to a non-PoE LAN switch port with full duplex Gigabit speed
- » Automatically detects PoE terminals and supplies inline power
- » Supports IEEE 802.3af/at/bt PoE standard
- » Safe with multiple protections
- » Integrated with power supply
- » Network distance up to 100 m
- » Plug & play, no driver installation required
- » Wall mountable