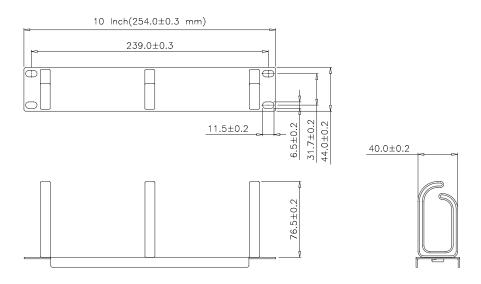

## **Technical Drawings**

www.2direct.de

| Art no. | Color          | EAN Code      |
|---------|----------------|---------------|
| ACT105  | Grey RAL 7035  | 4052792026696 |
| ACT106  | Black RAL 9005 | 4052792026702 |