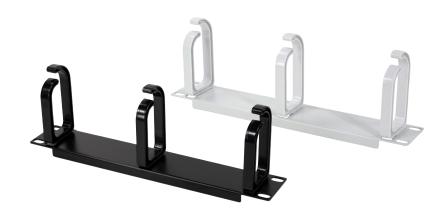

## 10" Cable Management Panel 1U with 3 Brackets

## **Technical Features**

Suitable for LogiLink 10" Wall Mount Cabinet

10" Cable management panel for 10" rack-mounting

Material: 1,5 mm Steel

Finish: Electrostatic powder paint

Including fixing set

## **Technical Drawings**

www.2direct.de

| Art no. | Color          | EAN Code      |
|---------|----------------|---------------|
| ACT105  | Grey RAL 7035  | 4052792026696 |
| ACT106  | Black RAL 9005 | 4052792026702 |