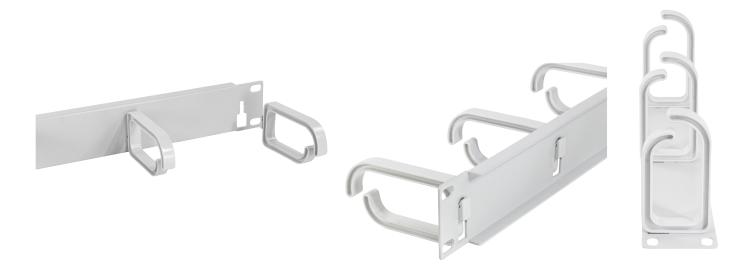

## 10" Cable Management Panel 1U with 3 Brackets

## **Technical Features**

Suitable for LogiLink 10" Wall Mount Cabinet

10" Cable management panel for 10" rack-mounting

Material: 1,5 mm Steel

Finish: Electrostatic powder paint

Including fixing set