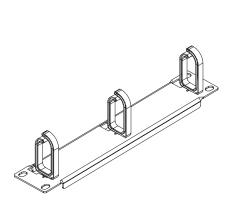

## 10" Cable Management Panel 1U with 3 Brackets

## **Technical Features**

Suitable for LogiLink 10" Wall Mount Cabinet

10" Cable management panel for 10" rack-mounting

Material: 1,5 mm Steel

Finish: Electrostatic powder paint

Including fixing set