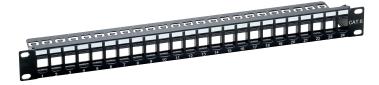

## **Unshielded Keystone Panel**

## **Technical Features**

Solid 19" metal frame 1U

For 24 Keystone Modules

With support bar (cable clamp bracket)

| Art no. | Color               | EAN Code      |
|---------|---------------------|---------------|
| NK4043  | RAL 9005 black      | 4052792026948 |
| NK4044  | RAL 7035 light grey | 4052792027983 |