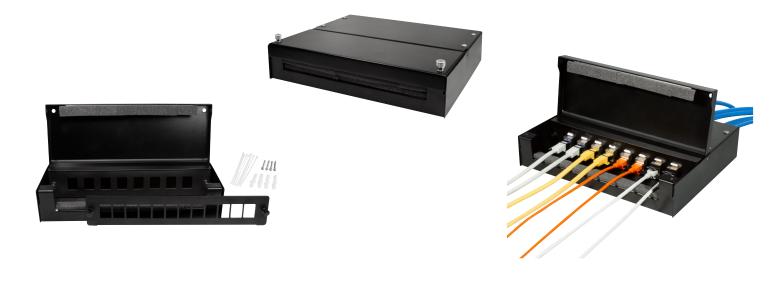

#### **Technical Features**

CP box for 8 or 12 RJ45 keystone jacks

For shielded and unshielded keystone jacks

Protection class: IP20

Sturdy steel housing

NP0091

Made in China

Color: Black RAL9005

#### **Package Contents**

Consolidation Point Box x1

Cable Tie (80\*3mm) x 24pcs

Plastic Expansion Screw (M4\*25) x 4 sets