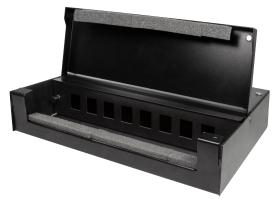

# **Consolidation Point Box** For 8 or 12 Keystone Modules

Art no.: NP0091

#### **Technical Features**

CP box for 8 or 12 RJ45 keystone jacks

For shielded and unshielded keystone jacks

Protection class: IP20

Sturdy steel housing

NP0091

Made in China

Color: Black RAL9005