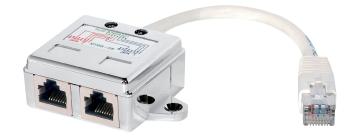

# RJ45 T-Adapter 100BaseT

Part no.: NP0044

#### **Technical Features**

2x 100BaseT output, shielded

For TP cable sharing

2 Adapters needed

Metallized housing with 15 cm cable