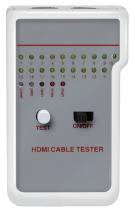

## **Technical Features**

Test for already installed or bulk HDMI cables

With 2 HDMI-A plugs

Simple one button test

Ergonomic portable handheld design

LEDs indicate connections and faults

Power: 9 V battery block (not included)

Optical and acoustical signals

Easy to check the function of HDMI cable