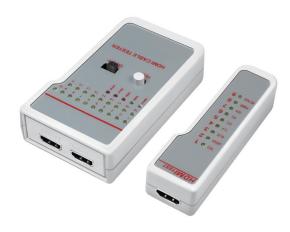

## **HDMI™** Cable Tester

The LogiLink HDMI Cable Tester is designed to check and troubleshoot the pin connections of HDMI cable.

## **Technical Features**

Test for already installed or bulk HDMI cables

With 2 HDMI-A plugs

Simple one button test

Ergonomic portable handheld design

LEDs indicate connections and faults

Power: 9 V battery block (not included)

## **Package Contents**

1x HDMI Cable Tester (main unit)

1x HDMI Cable Tester (remote unit)

1x Carrying Bag

1x User Manual