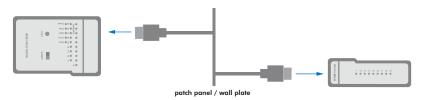

Art. No.: WZ0017

## **HDMI™** Cable Tester

The LogiLink HDMI Cable Tester is designed to check and troubleshoot the pin connections of HDMI cable.

## **Technical Features**

Test for already installed or bulk HDMI cables

With 2 HDMI-A plugs

Simple one button test

Ergonomic portable handheld design

LEDs indicate connections and faults

Power: 9 V battery block (not included)

Optical and acoustical signals







Easy to check the function of HDMI cable







## **Package Contents**

1x HDMI Cable Tester (main unit)

1x HDMI Cable Tester (remote unit)

1x Carrying Bag

1x User Manual

## **Packaging Informations**

Packing Dimension 120x165x38,5 mm

Packing Weight 0,22 kg

Carton Dimension 510x290x320 mm

Carton Q'ty 50 pcs

Carton Weight 11 kg