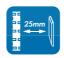

#### **Features:**

- » Super strong mounting brackets: Solid-reinforced Cold Steel, durable product with maximum capacity of 35kg
- » 25mm Profile from wall and Tilt Capacity:  $-14^{\circ}\sim0^{\circ}$
- » Compatible with VESA 200x200mm, 400x200mm, 300x300mm, 400x400mm
- » Easy to install
- » Fit for 32-55 inch LED LCD plasma TV, PC Monitor screens

### **Specification:**

| Screen Size          | 32"-55"                            |
|----------------------|------------------------------------|
| Rated Load           | 35kg/77lbs                         |
| VESA                 | 200x200, 400x200, 300x300, 400x400 |
| Tilt                 | -14°~0°                            |
| Distance to the wall | 25mm                               |
| Product Size         | 479 x 435 x 25mm                   |