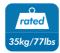

#### **Features:**

- » Super strong mounting brackets: Solid-reinforced Cold Steel, durable product with maximum capacity of 35kg
- » 25mm Profile from wall and Tilt Capacity:  $-14^{\circ}\sim0^{\circ}$
- » Compatible with VESA 200x200mm, 400x200mm, 300x300mm, 400x400mm
- » Easy to install
- » Fit for 32-55 inch LED LCD plasma TV, PC Monitor screens

### **Specification:**

| Screen Size          | 32"-55"                            |
|----------------------|------------------------------------|
| Rated Load           | 35kg/77lbs                         |
| VESA                 | 200x200, 400x200, 300x300, 400x400 |
| Tilt                 | -14°~0°                            |
| Distance to the wall | 25mm                               |
| Product Size         | 479 x 435 x 25mm                   |