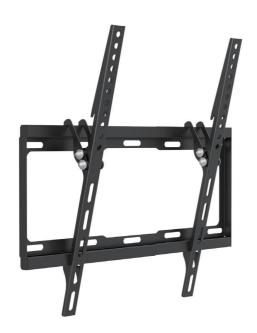

# **LogiLink**<sub>®</sub>

Tilt TV Wall Mount for 32"-55" TV

Art. No.: **BP0012** 

Easy installation and compatible with VESA standard max. 400x400mm.

#### **Features:**

- » Super strong mounting brackets: Solid-reinforced Cold Steel, durable product with maximum capacity of 35kg
- » 25mm Profile from wall and Tilt Capacity:  $-14^{\circ}\sim0^{\circ}$
- » Compatible with VESA 200x200mm, 400x200mm, 300x300mm, 400x400mm
- » Easy to install
- » Fit for 32-55 inch LED LCD plasma TV, PC Monitor screens

### **Specification:**

| Screen Size          | 32"-55"                            |
|----------------------|------------------------------------|
| Rated Load           | 35kg/77lbs                         |
| VESA                 | 200x200, 400x200, 300x300, 400x400 |
| Tilt                 | -14°~0°                            |
| Distance to the wall | 25mm                               |
| Product Size         | 479 x 435 x 25mm                   |