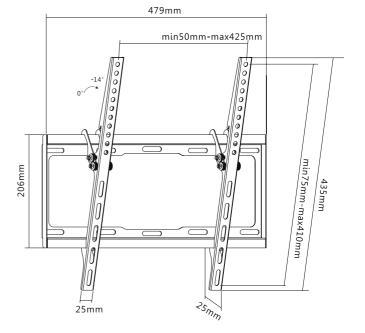

### **Specification:**

| Screen Size          | 32"-55"                            |
|----------------------|------------------------------------|
| Rated Load           | 35kg/77lbs                         |
| VESA                 | 200x200, 400x200, 300x300, 400x400 |
| Tilt                 | -14°~0°                            |
| Distance to the wall | 25mm                               |
| Product Size         | 479 x 435 x 25mm                   |