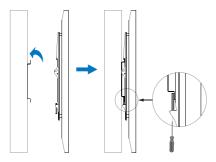

Install the wall plate to the wall

Install the wall mount to back of the TV

Apply the TV with wall mount to the wall plate