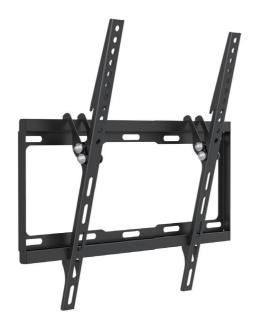

#### **Features:**

- » Super strong mounting brackets: Solid-reinforced Cold Steel, durable product with maximum capacity of 35kg
- » 25mm Profile from wall and Tilt Capacity:  $-14^{\circ}\sim0^{\circ}$
- » Compatible with VESA 200x200mm, 400x200mm, 300x300mm, 400x400mm
- » Easy to install
- » Fit for 32-55 inch LED LCD plasma TV, PC Monitor screens