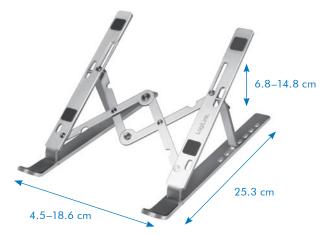

#### **Ergonomic Viewing Angles**

Quickly and easily adjust to one of seven desired height position with the support bracket. Great for elevating your work to a more comfortable angle.

#### **Sturdy & Stable Protection**

The aluminum alloy double M design can hold up to 10 kg safety. The non-slip rubber pads protect your device from scratching and sliding off.

#### Wide Range of Usage

The perfect companion for all laptops between 10–16", tablets and smartphones. With a range this wide, you can be sure that it will fit well with your device.