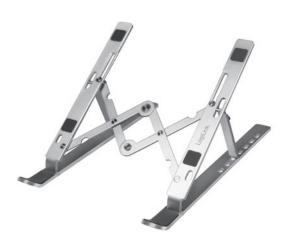

### **Create An Ergonomic Workspace Anywhere**

The ergonomic laptop stand is designed to create a healthy and comfortable work environment. With 7 levels of adjustment giving you the best viewing angles; it is foldable and lightweight to easily take it wherever you go.

#### **Sturdy & Stable Protection**

The aluminum alloy double M design can hold up to 10 kg safety. The non-slip rubber pads protect your device from scratching and sliding off.