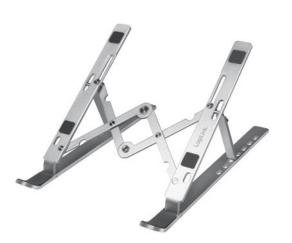

### **Create An Ergonomic Workspace Anywhere**

The ergonomic laptop stand is designed to create a healthy and comfortable work environment. With 7 levels of adjustment giving you the best viewing angles; it is foldable and lightweight to easily take it wherever you go.

#### **Ergonomic Viewing Angles**

Quickly and easily adjust to one of seven desired height position with the support bracket. Great for elevating your work to a more comfortable angle.

#### **Sturdy & Stable Protection**

The aluminum alloy double M design can hold up to 10 kg safety. The non-slip rubber pads protect your device from scratching and sliding off.