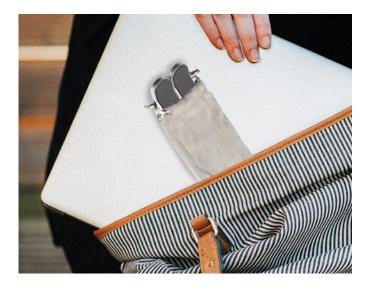

#### Take it Anywhere

The foldable and portable design easily fits into your laptop bag or backpack. The ideal travel accessory comes with a carry sleeve.