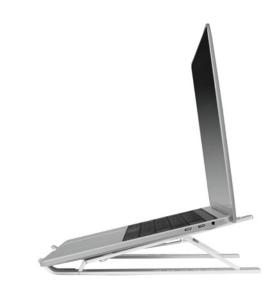

#### **Sturdy & Stable Protection**

The aluminum alloy double M design can hold up to 10 kg safety. The non-slip rubber pads protect your device from scratching and sliding off.