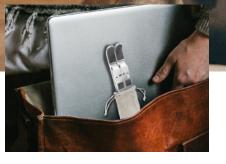

#### Take it Anywhere

The foldable and portable design easily fits into your laptop bag or backpack. The ideal travel accessory comes with a carry sleeve.