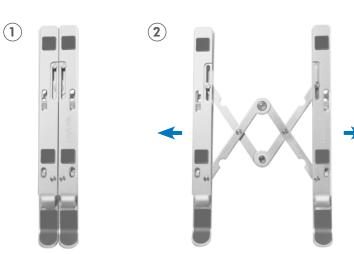

#### **Ergonomic Viewing Angles**

Quickly and easily adjust to one of seven desired height position with the support bracket. Great for elevating your work to a more comfortable angle.

#### Take it Anywhere

The foldable and portable design easily fits into your laptop bag or backpack. The ideal travel accessory comes with a carry sleeve.