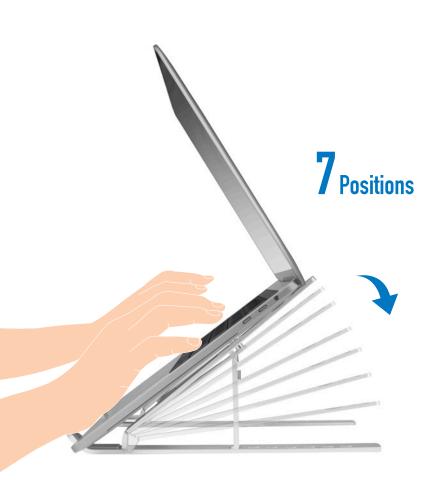

#### **Ergonomic Viewing Angles**

Quickly and easily adjust to one of seven desired height position with the support bracket. Great for elevating your work to a more comfortable angle.