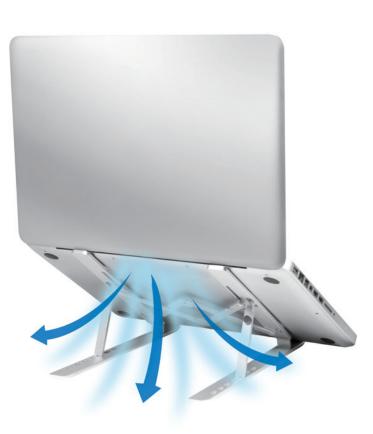

#### Keep Cool

Great heat dissipation and natural airflow prevent your laptop from overheating.