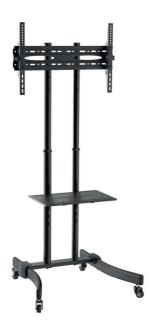

# LogiLink

Economy Display Cart for 37"-70" TV

Art. No.: BP0026

# LogiLink<sub>®</sub>

Economy Display Cart for 37"-70" TV

Art. No.: BP0026