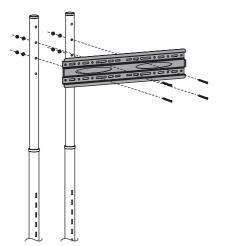

### **Installing the Universal Plate**

Installing the DVD/AV Components Shelf

**Installing the Adapter Brackets** 

Adjustment

\* The specifications and pictures are subject to change without notice. \*All trade names referenced are the registered namework of their respective owners.