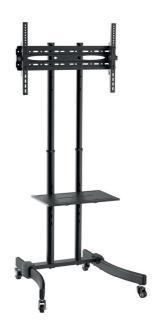

## LogiLink

Economy Display Cart for 37"-70" TV

Art. No.: BP0026

Easy installation and compatible with VESA standard max. 600x400mm.

#### Features:

- » Super strong mounting brackets: Solid-reinforced Cold Steel, durable product with maximum capacity of 40kg
- » Compatible with VESA 200x200mm, 400x200mm, 300x300mm, 400x400mm, 600x400mm
- » Including DVD Rack, Adjustable TV/DVD height, Tilt capacity:  $10^{\circ}$ ~- $10^{\circ}$
- » Cable clips included keep cables organized
- » Fit for 37-70 inch LED LCD plasma TV, PC Monitor screens

### **Specification:**

| Screen Size  | 37"-70"                                     |
|--------------|---------------------------------------------|
| Rated Load   | 40kg/88lbs                                  |
| VESA         | 200x200, 400x200, 300x300, 400x400, 600x400 |
| Tilt         | 10°~-10°                                    |
| Product Size | 700 x 700 x 1715mm                          |