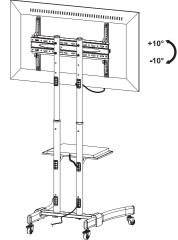

#### Features:

- » Super strong mounting brackets: Solid-reinforced Cold Steel, durable product with maximum capacity of 40kg
- » Compatible with VESA 200x200mm, 400x200mm, 300x300mm, 400x400mm, 600x400mm
- » Including DVD Rack, Adjustable TV/DVD height, Tilt capacity:  $10^{\circ}$ ~- $10^{\circ}$
- » Cable clips included keep cables organized
- » Fit for 37-70 inch LED LCD plasma TV, PC Monitor screens

### **Specification:**

| Screen Size  | 37"-70"                                     |
|--------------|---------------------------------------------|
| Rated Load   | 40kg/88lbs                                  |
| VESA         | 200x200, 400x200, 300x300, 400x400, 600x400 |
| Tilt         | 10°~-10°                                    |
| Product Size | 700 x 700 x 1715mm                          |