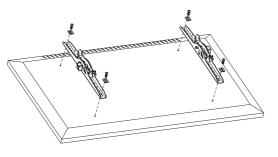

### **Installing the Universal Plate**

Installing the DVD/AV Components Shelf

**Installing the Adapter Brackets** 

Adjustment

\* The specifications and pictures are subject to change without notice. \*All trade names referenced are the registered namework of their respective owners.