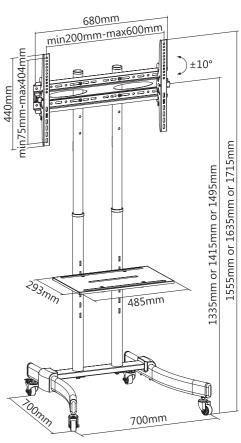

### **Specification:**

| Screen Size  | 37"-70"                                     |
|--------------|---------------------------------------------|
| Rated Load   | 40kg/88lbs                                  |
| VESA         | 200x200, 400x200, 300x300, 400x400, 600x400 |
| Tilt         | 10°~-10°                                    |
| Product Size | 700 x 700 x 1715mm                          |