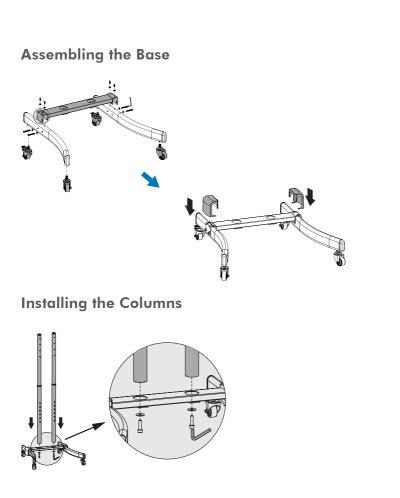

### **Installing the Universal Plate**

Installing the DVD/AV Components Shelf

**Installing the Adapter Brackets** 

Adjustment

\* The specifications and pictures are subject to change without notice. \*All trade names referenced are the registered namework of their respective owners.