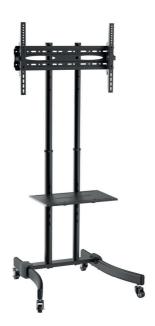

## LogiLink

Economy Display Cart for 37"-70" TV

Art. No.: BP0026

Easy installation and compatible with VESA standard max. 600x400mm.

#### Features:

- » Super strong mounting brackets: Solid-reinforced Cold Steel, durable product with maximum capacity of 40kg
- » Compatible with VESA 200x200mm, 400x200mm, 300x300mm, 400x400mm, 600x400mm
- » Including DVD Rack, Adjustable TV/DVD height, Tilt capacity:  $10^{\circ}$ ~- $10^{\circ}$
- » Cable clips included keep cables organized
- » Fit for 37-70 inch LED LCD plasma TV, PC Monitor screens